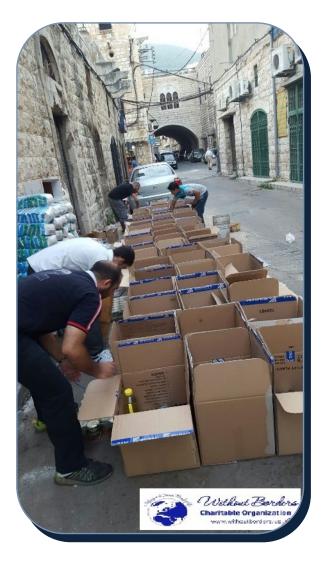

Without Borders joins other sponsors to fund a relief project to those displaced into Lebanon by the recent events in the Middle East. Through the dedication of the SDA Church in Beirut, 200 Boxes containing fourteen most needed food items are being distributed to families in need.