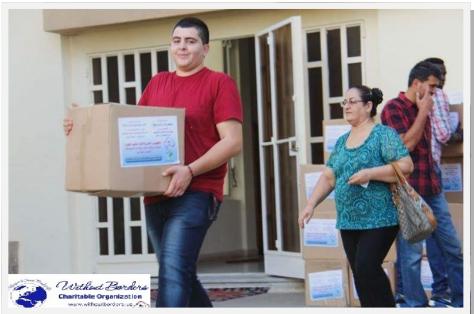

Without Borders joins other sponsors to fund a relief project to those displaced into Lebanon by the recent events in the Middle East. Through the dedication of the SDA Church in Beirut, 200 Boxes containing fourteen most needed food items are being distributed to families in need.