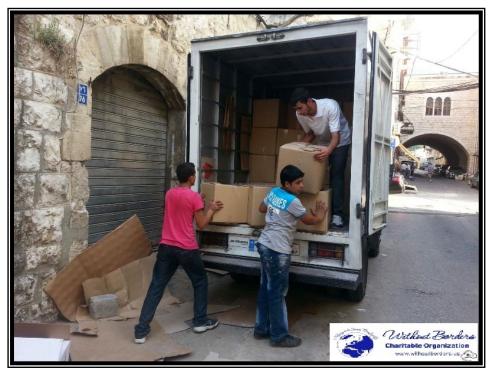

Without Borders joins other sponsors to fund a relief project to those displaced into Lebanon by the recent events in the Middle East. Through the dedication of the SDA Church in Beirut, 200 Boxes containing fourteen most needed food items are being distributed to families in need.