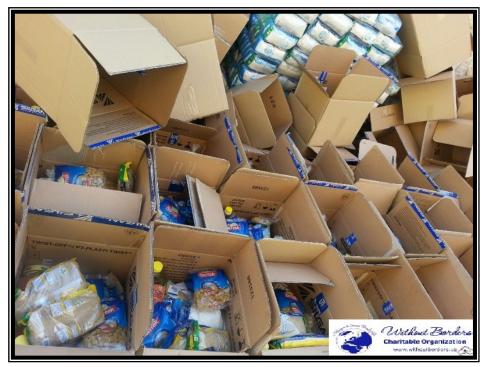

Without Borders joins other sponsors to fund a relief project to those displaced into Lebanon by the recent events in the Middle East. Through the dedication of the SDA Church in Beirut, 200 Boxes containing fourteen most needed food items are being distributed to families in need.