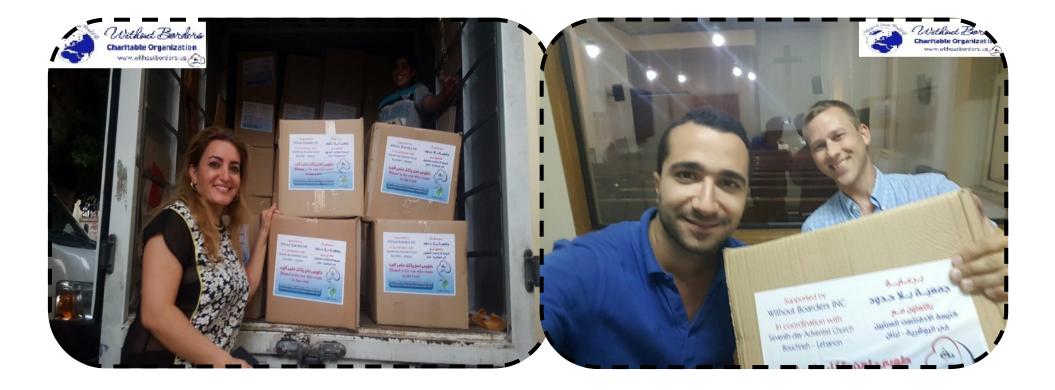

Without Borders joins other sponsors to fund a relief project to those displaced into Lebanon by the recent events in the Middle East. Through the dedication of the SDA Church in Beirut, 200 Boxes containing fourteen most needed food items are being distributed to families in need.