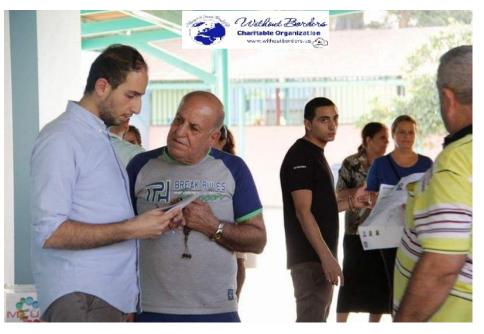

Without Borders joins other sponsors to fund a relief project to those displaced into Lebanon by the recent events in the Middle East. Through the dedication of the SDA Church in Beirut, 200 Boxes containing fourteen most needed food items are being distributed to families in need.