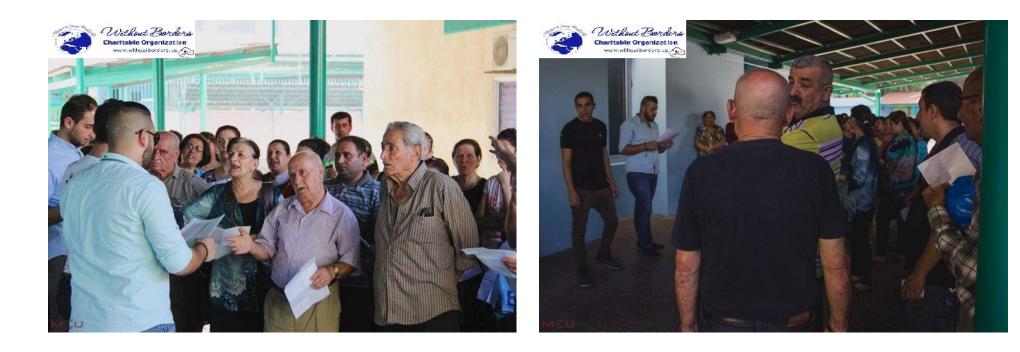

Without Borders joins other sponsors to fund a relief project to those displaced into Lebanon by the recent events in the Middle East. Through the dedication of the SDA Church in Beirut, 200 Boxes containing fourteen most needed food items are being distributed to families in need.