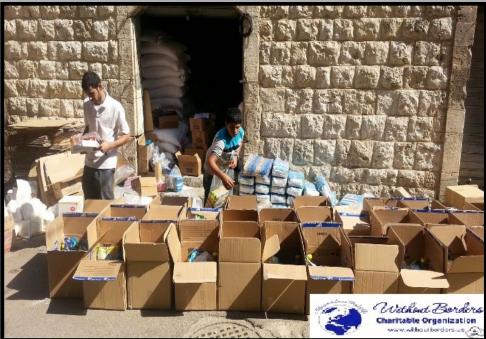

Without Borders joins other sponsors to fund a relief project to those displaced into Lebanon by the recent events in the Middle East. Through the dedication of the SDA Church in Beirut, 200 Boxes containing fourteen most needed food items are being distributed to families in need.